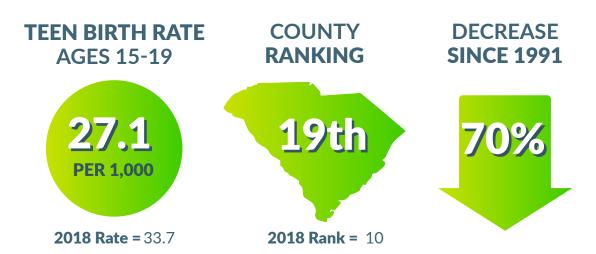

## **NEWBERRY** SOUTH CAROLINA COUNTY PROFILE



## 2019 Teen Birth Rate



## **2019 Teen Birth Numbers**





Total number of births to South Carolina teens (ages 15-19) = 3,425.

## **CALC STUDENTS HAVE EVER HAD SEX**

**INSOUTH** 

**CAROLINA** 

of sexually active HIGH SCHOOL STUDENTS USED A CONDOM AT LAST SEX

| Community Well-Being                                            |                                                    |                             | Sexual Health                  |                                |
|-----------------------------------------------------------------|----------------------------------------------------|-----------------------------|--------------------------------|--------------------------------|
| Women in Need of<br>Publicly-Funded Family<br>Planning Services | Teens Not Enrolled<br>in School and Not<br>Working | P