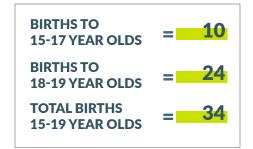

## **2019 Teen Birth Numbers**

Total number of births to South Carolina teens (ages 15-19) = 3,425.